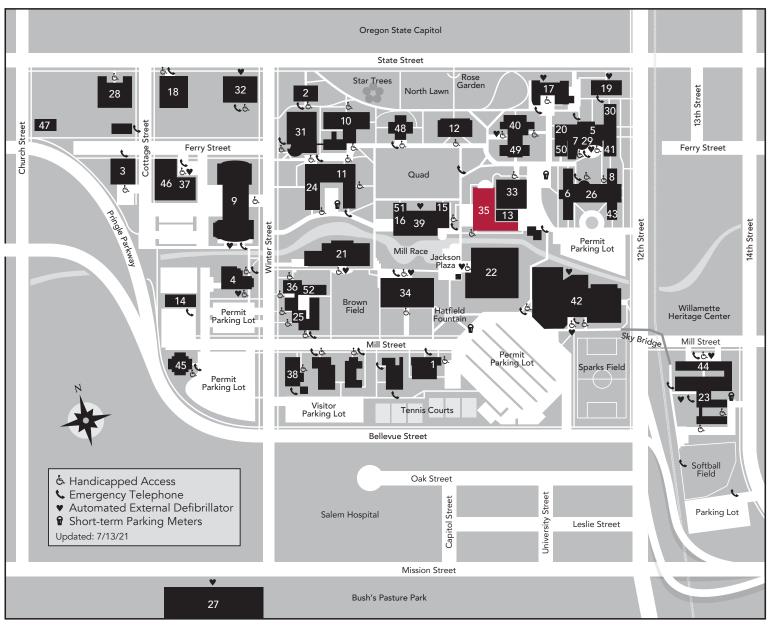

## WILLAMETTE | Campus Map

- 1 Admission Office (undergraduate)
- 2 Art Building
- 3 Atkinson Annex
- 4 Atkinson Graduate School of Management (Seeley G. Mudd Building)
- 5 Baxter Hall
- 6 Belknap Hall
- 7 Bishop Wellness Center (Student Health)
- 8 Cascadia House
- 9 College of Law
- (Truman Wesley Collins Legal Center) 10 Collins Science Center
- 11 Doney Hall
- 12 Eaton Hall
- 13 Events and Facilities Maintenance Annex
- 14 Facilities Maintenance
- 15 Fine Arts East
- 16 Fine Arts West
- 17 Ford Hall
- 18 Hallie Ford Museum of Art
- 19 Gatke Hall

- 20 Global Learning Center (including International Education)
- 21 Goudy Commons
- 22 Mark O. Hatfield Library
- 23 Kaneko Commons
- 24 Lausanne Hall
- 25 Lee House
- 26 Matthews Hall
- 27 McCulloch Stadium and Athletics Complex
- 28 Micah Building
- 29 Montag Center
- 30 Northwood Hall
- 31 Olin Science Center
- 32 Oregon Civic Justice Center
- 33 M. Lee Pelton Theatre
- 34 Putnam University Center
- 35 Mary Stuart Rogers Music Center (including Hudson Hall)
- 36 Renjen Center (Student Center for Equity and Empowerment)
- 37 Service Center (including Campus Safety)

- 38 Shepard House (Claremont School of Theology)
- 39 Smith Auditorium
- 40 Smullin Hall
- 41 Southwood Hall
- 42 Lestle J. Sparks Center
- 43 Terra House
- 44 Tokyo International University of America
- 45 University Apartments
- 46 University Services Building
- 47 University Services Annex
- 48 Waller Hall
- 49 Walton Hall
- 50 Westwood Hall
- 51 Willamette Academy
- 53 York House

900 State Street, Salem, OR 97301 University Information 503-370-6300 willamette.edu